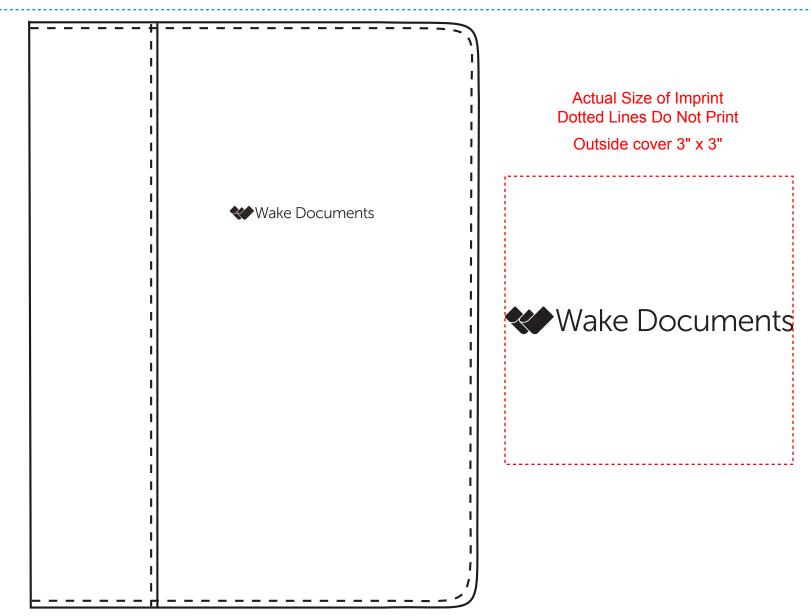

Order#: 121839 Product: Saddle Folio Item #: 1041-107043 Imprint Method: Debossed on the Cover- Debossed

IMAGE ABOVE IS SCALED TO 50% OF ACTUAL SIZE