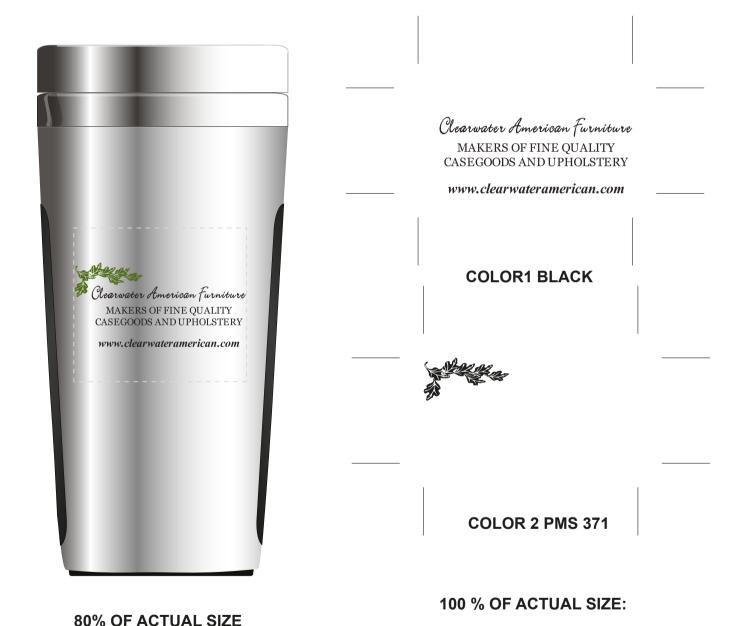

**Order#**: 121809

**Product:** Dual Grip Travel Tumbler - Silver

Item #: 1087-306410

Imprint Method: Screen Print on the Front - Black & PMS 371

## \*\*\*IMPORTANT INFORMATION\*\*\* (PLEASE READ)

Please proof carefully for spelling errors, omissions, and layout accuracy. It is your responsibility to correct any errors. Garrett Specialties assumes no responsibility for errors after a proof has been authorized to print. Please note changes or revisions to your proof from your original instructions may cause revision in your ship date. Delays in paper proof approval also may require a change in your schedule ship dates. Occasionally, some fax machines may distort the image. Please pay close attention to numbers.

It is imperative that you view your e-proof and submit your approval and/or changes promptly to maintain your anticipated delivery date.

Please keep in mind that this virtual proof is not a printed sample of your artwork on our product. The size and placement of the artwork may vary from this proof when actually printed on the product. Carefully review the attached proof for verification of copy & layout.

Due to inherent technical differences in color monitors, the imprint colors and product colors depicted in the attached proof will not resemble those in the final product. We make every effort to match requested custom colors, but cannot guarantee a 100% exact match. Imprints are applied using pad or screen inks. These inks are hand mixed as close as possible to the requested color but may vary 2 to 4 shades. For this reason an exact PMS match cannot be guaranteed. Your order is ON HOLD until we receive an approval from you in reference to your artwork.