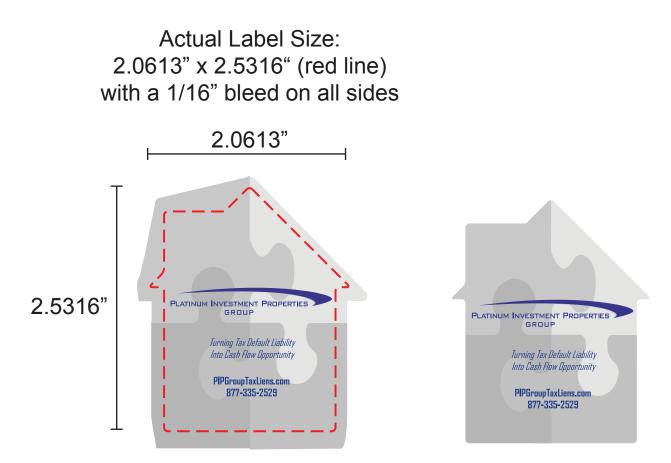

Order#: 121829 Product: House Mint Card Item #: 1303-301602 Imprint Method: 1-4 Color Process on the Label

PDF documents can distort smaller text due to the inability to display images smaller than 1 pixel in size. "L's" and "I's" when small in size appear to be bold or larger because the pdf will enlarge it to 1 pixel so that it can be viewed. For your assurance your text will print in proportion.