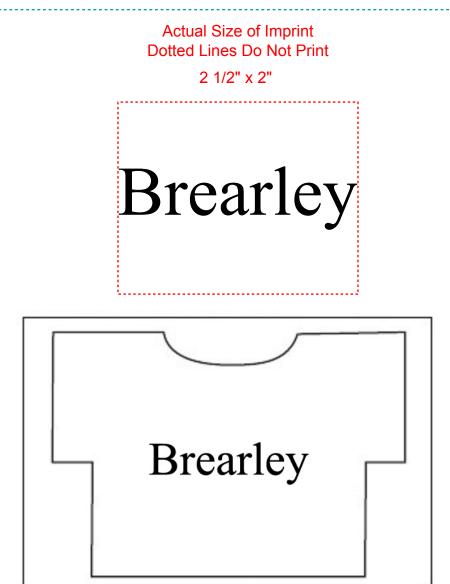

Order#: 121835 Product: Beaver Stuffed Animal - RedT-Shirt Item #: 1325-308919 Imprint Method: Screen Print on the Tee-Front - White

## Image Not To Size For Reference Only