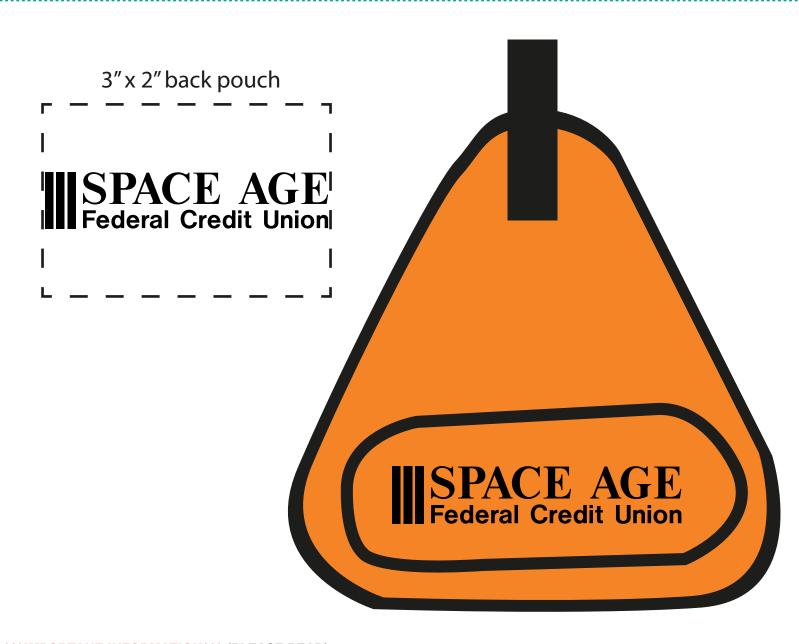

**Order#**: 121833

**Product:** Road Rescue Car Kit

Item #: 1008-304525

Imprint Method: Screen Print on the Back Pouch - Black