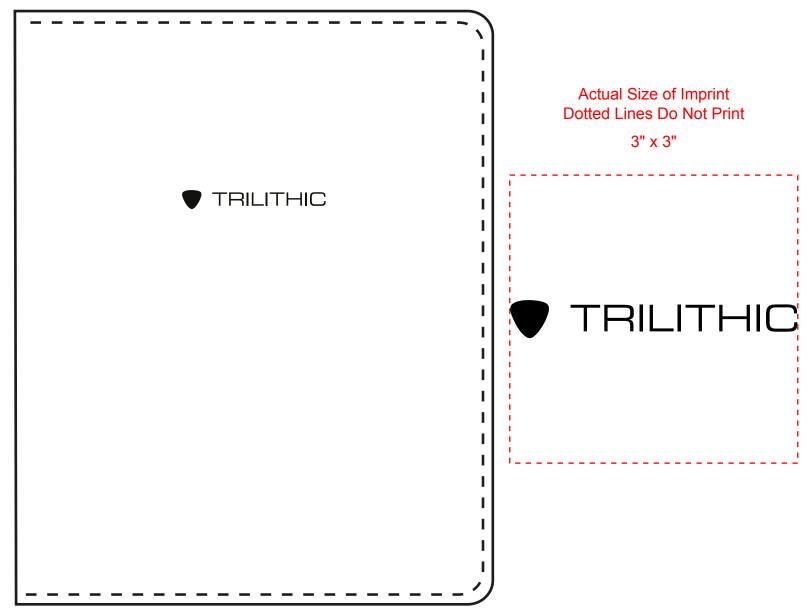

Order#: 121832 Product: LeatherThree Ring Binder Item #: 1041-100567 Imprint Method: Deboss on the Front Cover- Debossed