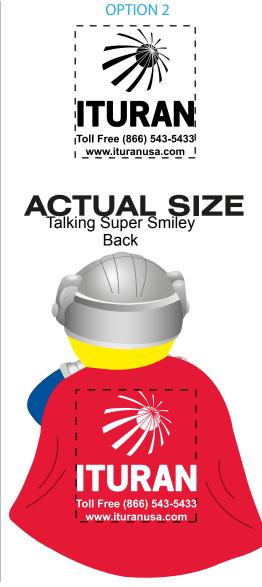

**Order#**: 121823

**Product:** Talking Super Smiley Stress Reliever

Item #: 1008-304699

Imprint Method: Pad Print on the Stomach & Back of Cape - White

## PLEASE INDICATE OPTION 1 OR 2 IN COMMENT BOX AREA WHEN APPROVING.

1.25 X 1.375 Back of Cape

**OPTION 1** 