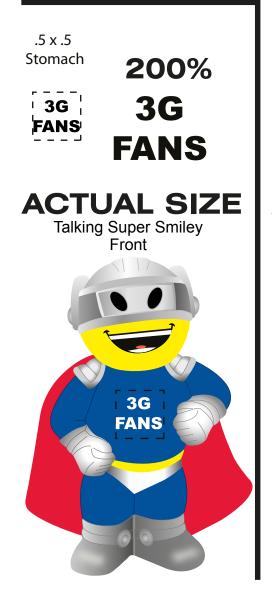

**Order#**: 121823

**Product:** Talking Super Smiley Stress Reliever

Item #: 1008-304699

Imprint Method: Pad Print on the Stomach & Back of Cape - White