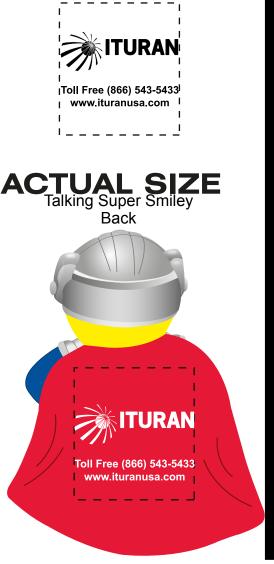

**Order#**: 121823

**Product:** Talking Super Smiley Stress Reliever

Item #: 1008-304699

Imprint Method: Pad Print on the Stomach & Back of Cape - White

## PLEASE INDICATE OPTION 1 OR 2 IN COMMENT BOX AREA WHEN APPROVING.

1.25 X 1.375 Back of Cape

**OPTION 1** 