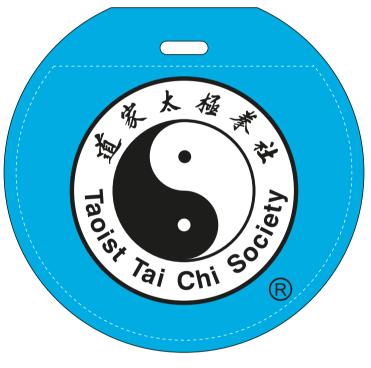

## PLEASE INDICATE OPTION 1 OR 2

Imprint Area: W\_3.4978 in H\_2.8614 in

## **OPTION 1**