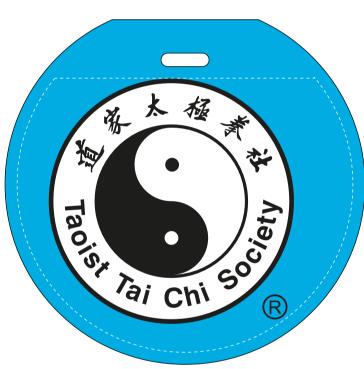

## PLEASE INDICATE OPTION 1 OR 2

Imprint Area: W\_3.4978 in H\_2.8614 in

## **OPTION 2**