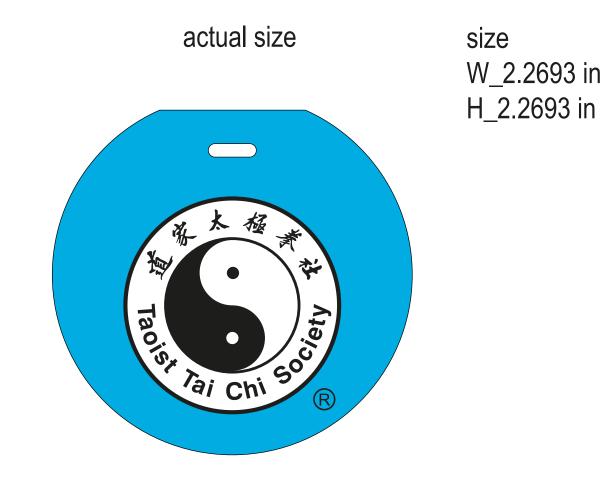

Order#: 121819 Product: Neon LuggageTags - Electric Blue Item #: 1206-102101 Imprint Method: Screen Print on the Front - Black & White