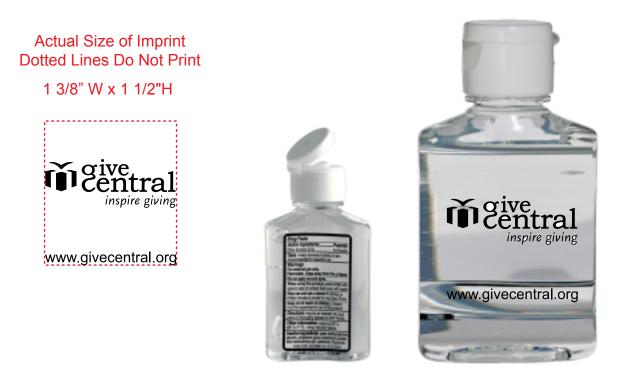

Order#: 121814 Product: Gel Squeeze Bottle (2 oz) Item #: 1206-300162 Imprint Method: Screen Print on the Front - Black

Image Not To Size For Reference Only