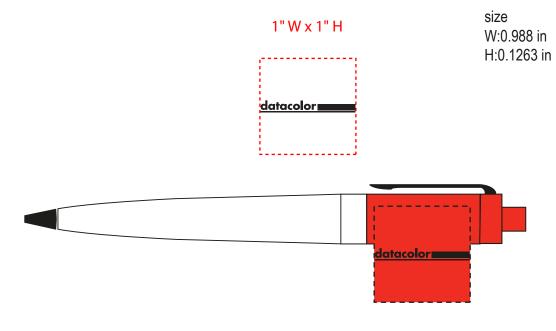

Order#: 121813 Product: Flash Pen Light Up Pen - Scarlet Item #: 1206-102104 Imprint Method: Screen Print on the Cap - Horizontal Imprint - Black