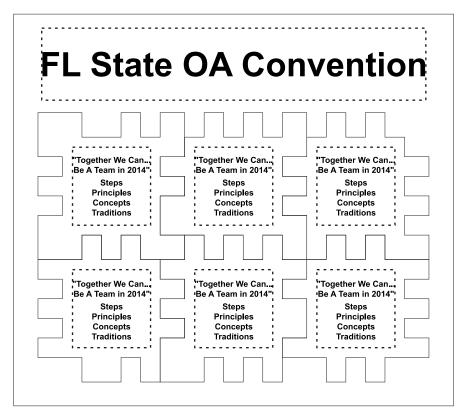

Order#: 121790 Product: Krazy Kube Foam Puzzle - Red Item #: 1379-309488 Imprint Method: Pad Print on the Small & Rectangle Pieces - White

> Actual Size of Imprint **Dotted Lines Do Not Print**

Rectangle: 4"W x 3/4"H Each Square: 13/16"W x 13/16"H