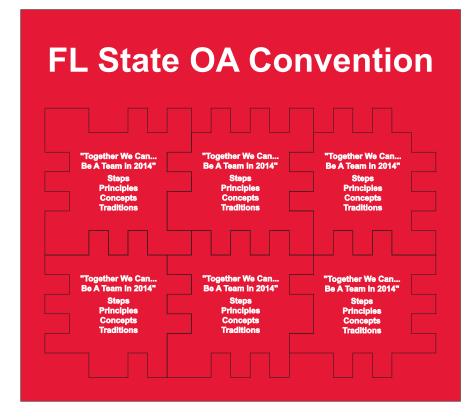

Order#: 121790 Product: Krazy Kube Foam Puzzle - Red Item #: 1379-309488 Imprint Method: Pad Print on the Small & Rectangle Pieces - White

> Actual Size of Imprint **Dotted Lines Do Not Print**

Rectangle: 4"W x 3/4"H Each Square: 13/16"W x 13/16"H