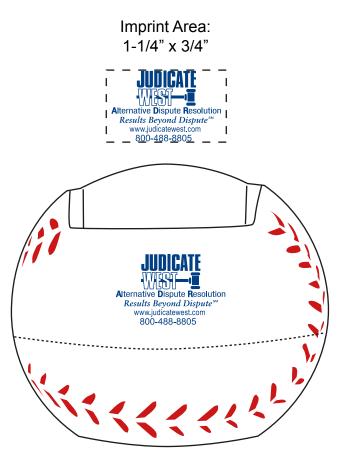

CAREFULLY REVIEW THE ARTWORK ATTACHED.

**Order#**: 121802

Product: Baseball Cell Phone Holder Stress Reliever

Item #: 1008-304985

Imprint Method: Pad Print on the Front (above seam) - Reflex Blue

NOTE: Small areas in text may fill in but will be legible.