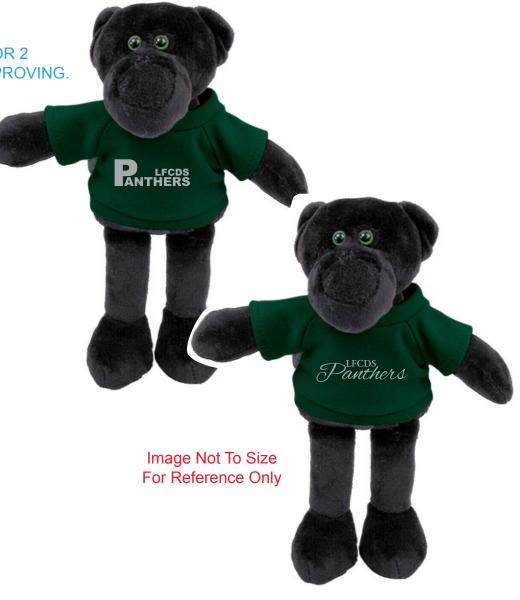

CAREFULLY REVIEW THE ARTWORK ATTACHED.

**Order#**: 121801

**Product**: Panther Mascot Stuffed Animal - Forest Green

Item #: 1039-303696

Imprint Method: Screen Print on the Shirt (Center) - Metallic Silver 877

Actual Size of Imprint
Dotted Lines Do Not Print

2W x 1H

**OPTION 1** 

**OPTION 2** 

Panthers