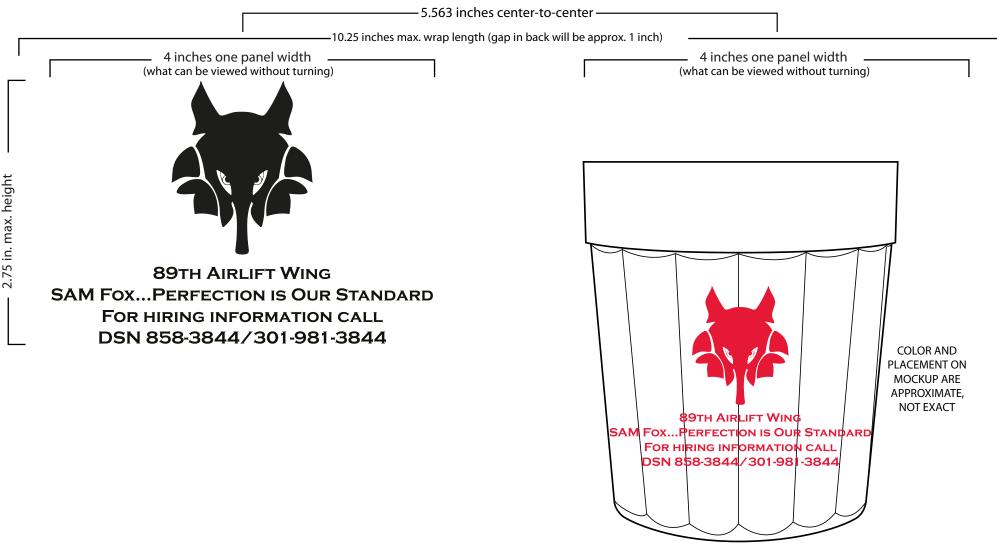

> Order#: 121800 Product: 24oz Fluted Cup - White Item #: 1123-104052 Mothod: Screen Print on the Front - F

Imprint Method: Screen Print on the Front - Red 186

Image Not To Size For Reference Only