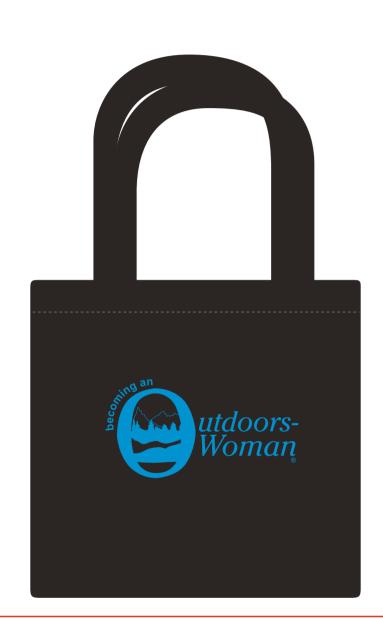

Order#: 121793

Product: Econo Enviro-Shopper - Black

<u>Item #</u>: 1097-301704

Imprint Method: Screen Print on the First Side - Process Blue

PRODUCT & ARTWORK SHOWN NOT ACTUAL SIZE

Artwork shown @ 100%

Dotted line is for FPO (FOR POSITION ONLY)
to show imprint area