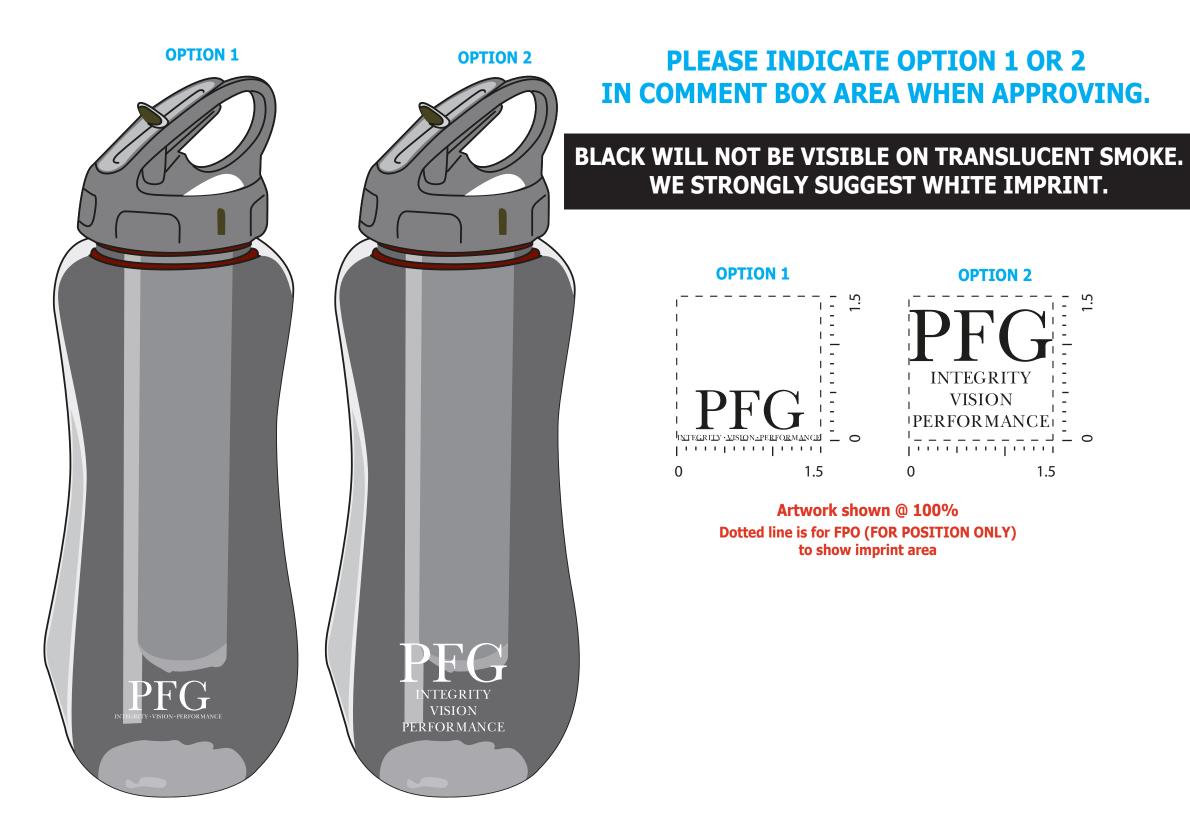

Order#: 121788 Product: Cool Gear Quest Bottle - Translucent Smoke Item #: 1097-300881 Imprint Method: Pad Print on the First Side (Bottom) - White eProof

## Item shown @ 75% Enlarge @ 133.3% to see actual size