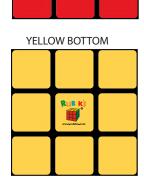

Customer Service E-mail: service@garrettspecialties.com

**Order#**: 121785

Product: Rubik's Cube Item #: 1097-100510

Imprint Method: Silk Screen on the White Panel: 1/2 square on each of 9 panels -

Black, Purple, Blue, Green

Item shown @ 60% Enlarge @ 166.7% to see actual size

**RED FRONT** 

Actual Size of Imprint
Dotted Lines Do Not Print
.5" square, each of 9 panels

NOTE: Artwork was adjusted for legibility.