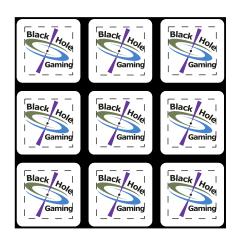

Customer Service E-mail: service@garrettspecialties.com

**Order#**: 121785

Product: Rubik's Cube Item #: 1097-100510

Imprint Method: Silk Screen on the White Panel: 1/2 square on each of 9 panels -

Black, Purple, Blue, Green

Item shown @ 60% Enlarge @ 166.7% to see actual size

**RED FRONT** 

Actual Size of Imprint
Dotted Lines Do Not Print
.5" square, each of 9 panels

NOTE: Artwork was adjusted for legibility.