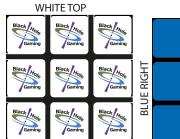

Customer Service E-mail: service@garrettspecialties.com

**Order#**: 121785

Product: Rubik's Cube Item #: 1097-100510

Imprint Method: Silk Screen on the White Panel: 1/2 square on each of 9 panels -

Black, Purple, Blue, Green

Item shown @ 60% Enlarge @ 166.7% to see actual size

**RED FRONT** 

Actual Size of Imprint
Dotted Lines Do Not Print
.5" square, each of 9 panels

NOTE: Artwork was adjusted for legibility.