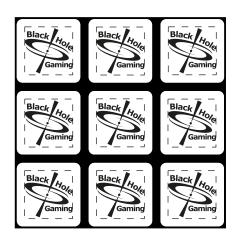

**Order#**: 121785

Product: Rubik's Cube Item #: 1097-100510

Imprint Method: Silk Screen on the White Panel: 1/2 square on each of 9 panels - Black

Actual Size of Imprint
Dotted Lines Do Not Print
.5" square, each of 9 panels

NOTE: Artwork was adjusted for legibility.