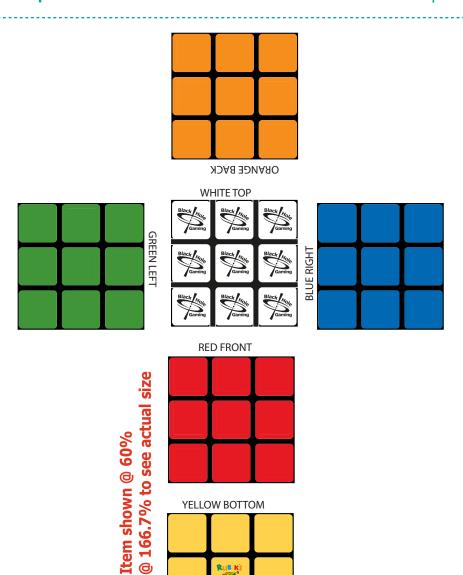

**Order#**: 121785

Product: Rubik's Cube Item #: 1097-100510

Imprint Method: Silk Screen on the White Panel: 1/2 square on each of 9 panels - Black

Actual Size of Imprint
Dotted Lines Do Not Print
.5" square, each of 9 panels

NOTE: Artwork was adjusted for legibility.