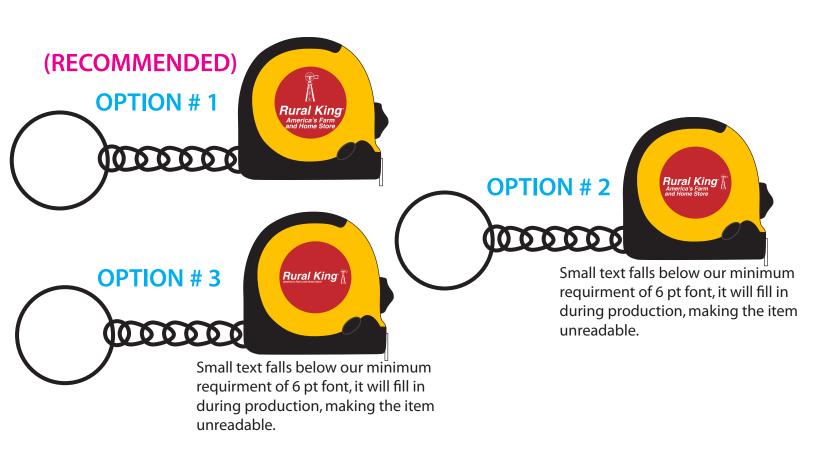

Order#: 121759

**Product**: Key Tag Tape Measure

<u>Item #</u>: 1279-107856 <u>Imprint Method</u>: Pad Print

## \*\*\*IMPORTANT INFORMATION\*\*\* (PLEASE READ)

Please proof carefully for spelling errors, omissions, and layout accuracy. It is your responsibility to correct any errors. Garrett Specialties assumes no responsibility for errors after a proof has been authorized to print. Please note changes or revisions to your proof from your original instructions may cause revision in your ship date. Delays in paper proof approval also may require a change in your schedule ship dates. Occasionally, some fax machines may distort the image. Please pay close attention to numbers.

It is imperative that you view your e-proof and submit your approval and/or changes promptly to maintain your anticipated delivery date.

Please keep in mind that this virtual proof is not a printed sample of your artwork on our product. The size and placement of the artwork may vary from this proof when actually printed on the product. Carefully review the attached proof for verification of copy & layout.