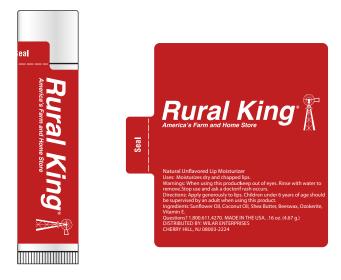

Order#:121759Product:Natural Lip Balm in WhiteTube - Standard White / UnflavoredItem #:1250-301619Imprint Method:4 Color Process on the Label

## - Actual product may differ slightly from

what you see here.

- We may have altered your art to achieve best prirt quality.

Please Note: Labels are printed digitally and we cannot guarantee matching your colors with CMYK, bitmap, o gradient files. If you have specific PMS colors in your artwork, please reference them and we will get as dose as possible. Ingredient color may be changed for bot imprint quality. Due to new FDA sunscreen regulations, some of our labels have a full wrap around label tohold all of the compliant information.