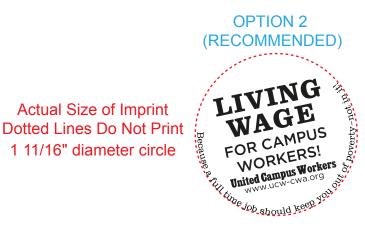

## PLEASE INDICATE OPTION 1 OR 2 IN COMMENT BOX AREA WHEN APPROVING.

Actual Size of Imprint

1 11/16" diameter circle

**OPTION 1** 

NOTE: Small text will fill in and not be legible.

NOTE: Small text has been enlarged and reformated. Some areas may fill in but will be legible.