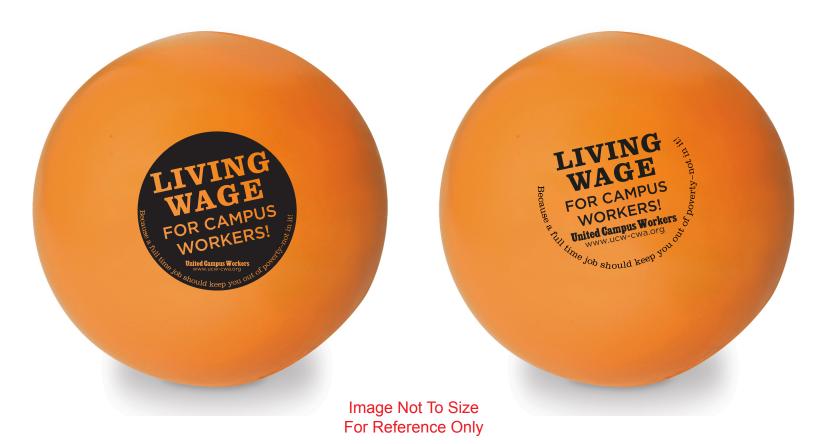

Order#: 121770 Product: Round Stress Ball - Orange Item #: 1206-304169 Imprint Method: Pad Print on the Front - Black

## PLEASE INDICATE OPTION 1 OR 2 IN COMMENT BOX AREA WHEN APPROVING.

Actual Size of Imprint

1 11/16" diameter circle

**OPTION 1** 

NOTE: Small text will fill in and not be legible.

NOTE: Small text has been enlarged and reformated. Some areas may fill in but will be legible.