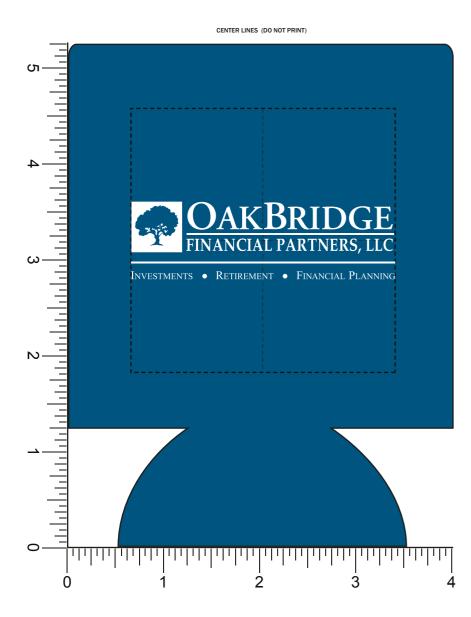

## PLEASE INDICATE OPTION 1 OR 2 IN COMMENT BOX AREA WHEN APPROVING.

NOTE: Artwork was sized to fit our imprint area. Industry standard allows 1/16" movement in any direction

Template Shown at 100% Border Does Not Print

Imprint Area:

2 3/4" W x 2 3/4" H

OPTION 1 OPTION 2