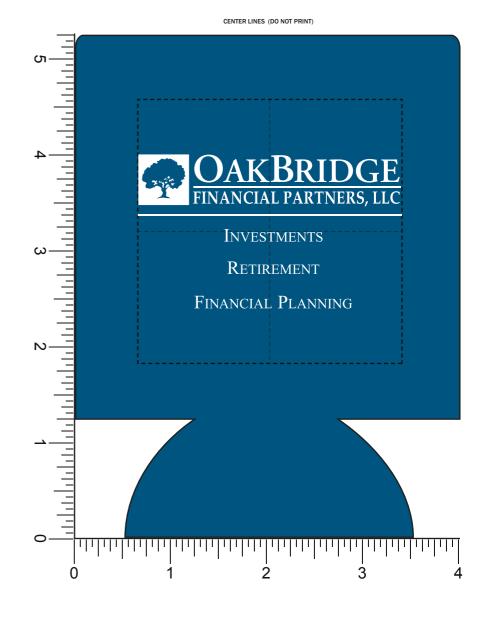

## PLEASE INDICATE OPTION 1 OR 2 IN COMMENT BOX AREA WHEN APPROVING.

NOTE: Artwork was sized to fit our imprint area. Industry standard allows 1/16" movement in any direction

Template Shown at 100% Border Does Not Print

Imprint Area:

2 3/4" W x 2 3/4" H

OPTION 1 OPTION 2