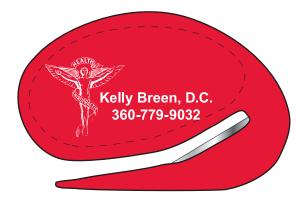

Order#: 121764 Product: Letter Opener - Translucent Red Item #: 1116-303540 Imprint Method: Pad Print on the Side - White

NOTE: Some areas in art may fill in.

Template Shown at 100% Border Does Not Print Imprint Area: 2 1/4" W x 1 1/4" H

NOTE: Artwork was sized to fit our imprint area. Industry standard allows 1/16" movement in any direction