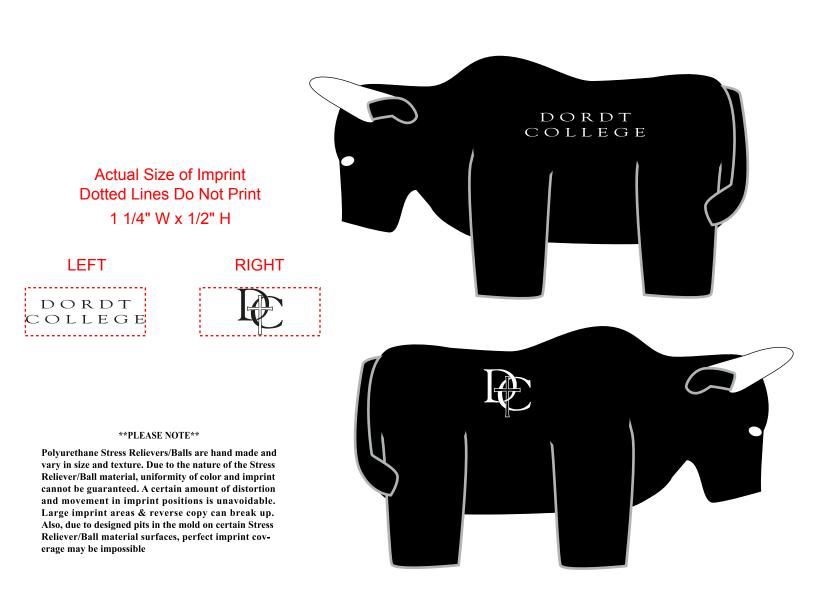

Order#: 121761 Product: Bull Stress Ball Item #: 1279-107821 Imprint Method: Pad Print on the Right & Left Side - White

## \*\*\*IMPORTANT INFORMATION\*\*\* (PLEASE READ)

Please proof carefully for spelling errors, omissions, and layout accuracy. It is your responsibility to correct any errors. Garrett Specialties assumes no responsibility for errors after a proof has been authorized to print. Please note changes or revisions to your proof from your original instructions may cause revision in your ship date. Delays in paper proof approval also may require a change in your schedule ship dates. Occasionally, some fax machines may distort the image. Please pay close attention to numbers.

It is imperative that you view your e-proof and submit your approval and/or changes promptly to maintain your anticipated delivery date.

Please keep in mind that this virtual proof is not a printed sample of your artwork on our product. The size and placement of the artwork may vary from this proof when actually printed on the product. Carefully review the attached proof for verification of copy & layout.