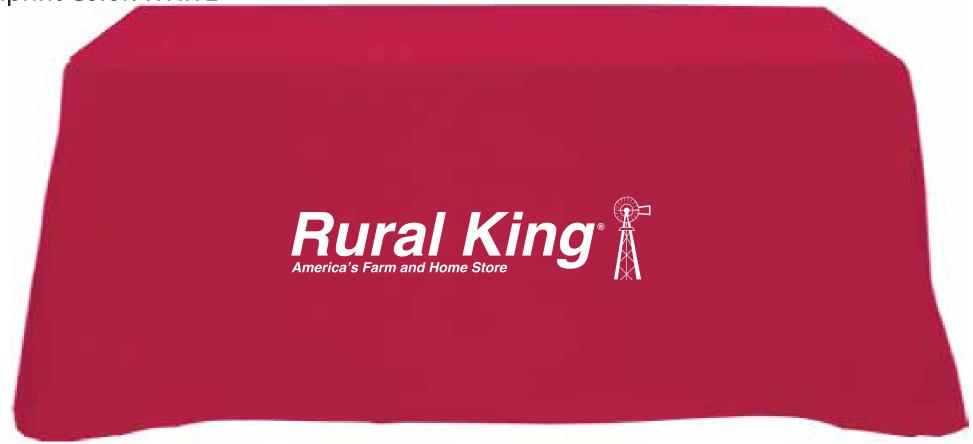

**Order#:** 121759

Product: Convertible Table Cover - fits 6 or 8 foot table - Red

Item #: 1118-306464

Imprint Method: Screen Print on the Front - White

Product Size: 152" (w) x 86" (h)

Imprint Size: 34" (w) x 22" (h)

PO # 121759WIL

Imprint Color: WHITE

Artwork Reduced to 11%

ARTWORK IMPRINT SIZE 34"W - 7.9"H