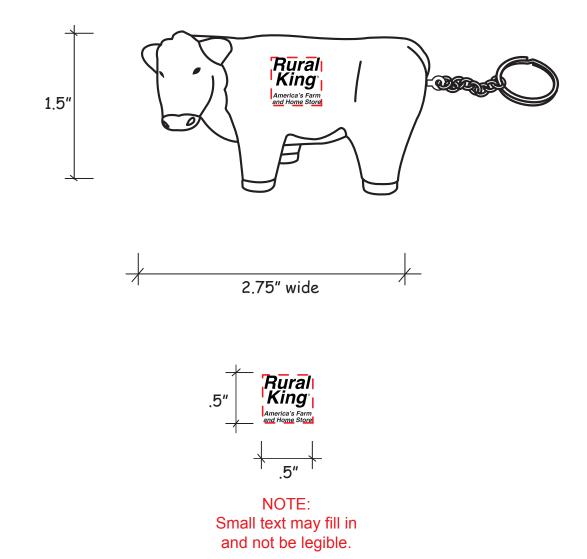

Order#: 121759 Product: Steer Squeezie Key Ring Item #: 1364-307932 Imprint Method: Screen Print on the Side - Red 186

\*\*\*IMPORTANT INFORMATION\*\*\* (PLEASE READ)

Please proof carefully for spelling errors, omissions, and layout accuracy. It is your responsibility to correct any errors. Garrett Specialties assumes no responsibility for errors after a proof has been authorized to print. Please note changes or revisions to your proof from your original instructions may cause revision in your ship date. Delays in paper proof approval also may require a change in your schedule ship dates. Occasionally, some fax machines may distort the image. Please pay close attention to numbers.