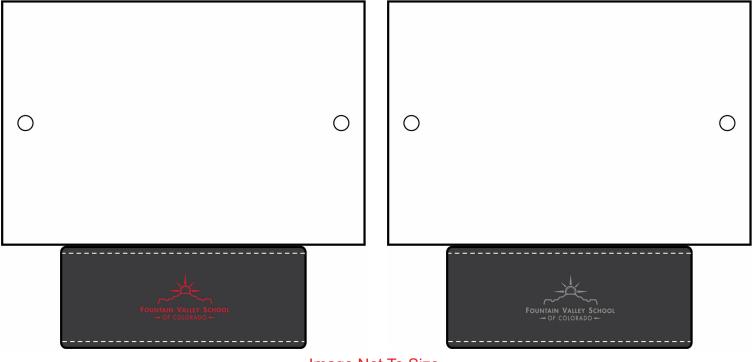

## PLEASE INDICATE OPTION 1 OR 2 IN COMMENT BOX AREA WHEN APPROVING.

Actual Size of Imprint
Dotted Lines Do Not Print

Centered on base 0.75" H x 3" W

OPTION 1 OPTION 2

Image Not To Size For Reference Only