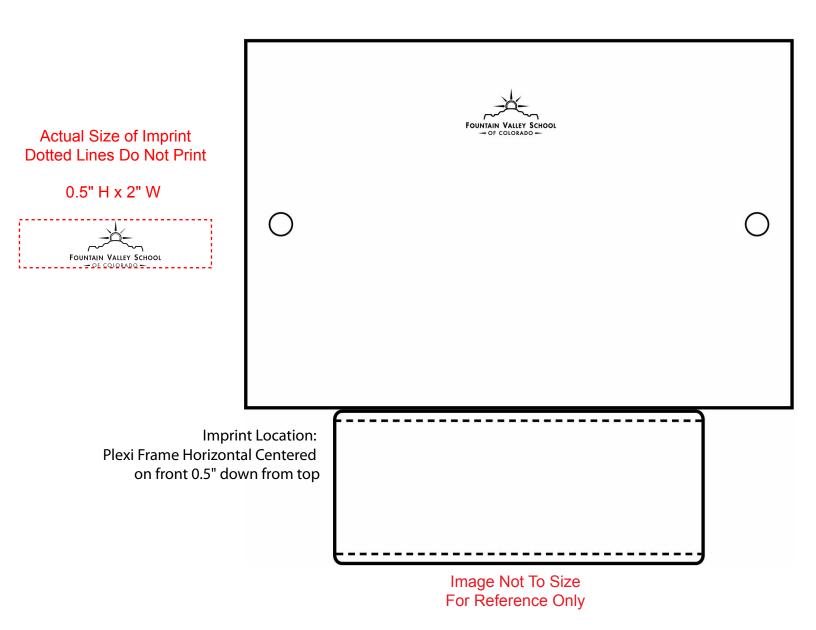

**Order#**: 121754

**Product:** Metropolitan Acrylic Frame

**Item #**: 1067-302000

Imprint Method: Laser Engraved on the Horizontal Plexi Frame Top Center