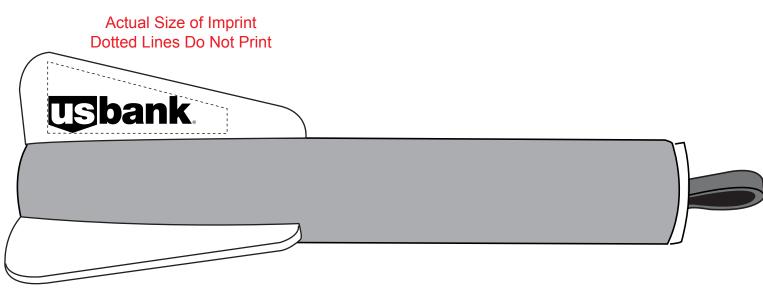

Order#: 121751 Product: Flying Rocket - Blue Item #: 1064-108262 Imprint Method: Screen Print on the Fin - Black