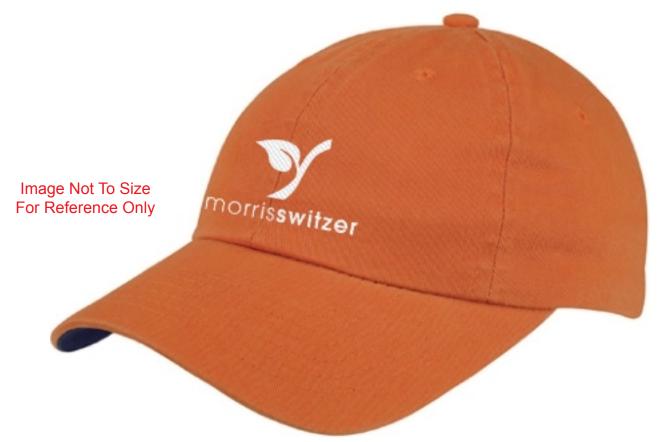

CAREFULLY REVIEW THE ARTWORK ATTACHED.

**Order#**: 121746

**Product:** Washed Chino Cap - Tangerine Navy

**Item #**: 1086-105438

**Imprint Method**: Embroidery on the Front - White

Actual Size of Imprint
Dotted Lines Do Not Print

4-3/4"w x 2-1/4"h