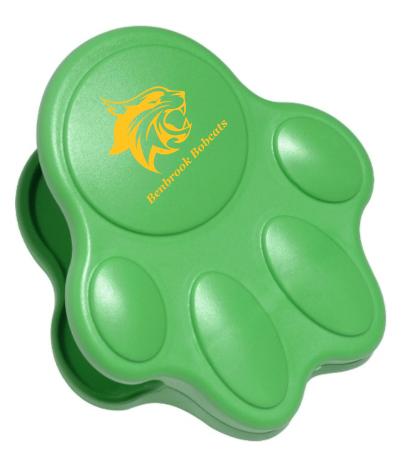

Order#: 121745 Product: Paw Mega Magnet Clip - Green Item #: 1098-103479 Imprint Method: Pad Print on the Top Pad - Yellow 123

Imprint Area: Top Pad: 1" Diameter Outer Toes: 1/2"H x 1/8 W Inner Toes: 3/4"H x 1/4"W

Image Not To Size For Reference Only