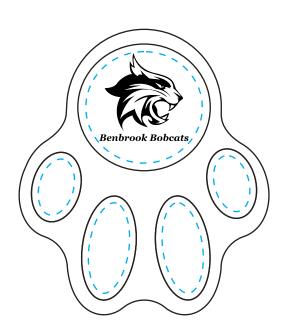

Order#: 121745 Product: Paw Mega Magnet Clip - Green Item #: 1098-103479 Imprint Method: Pad Print on the Top Pad - Yellow 123

Imprint Area: Top Pad: 1" Diameter Outer Toes: 1/2"H x 1/8 W Inner Toes: 3/4"H x 1/4"W

Image Not To Size For Reference Only