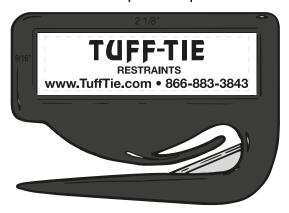

**Order#**: 121742

**Product:** Zippy Letter Opener - Black

**Item #**: 1215-102475

Imprint Method: Pad Print on the Front (Paper Insert) - Black

## Dotted line represents imprint area