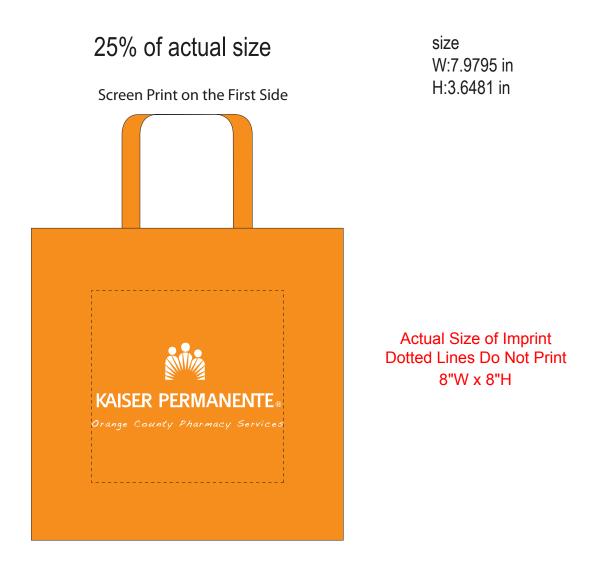

Order#: 121741 Product: Polytex GroceryTote - Orange Item #: 1206-303837 Imprint Method: Screen Print on the First Side - White