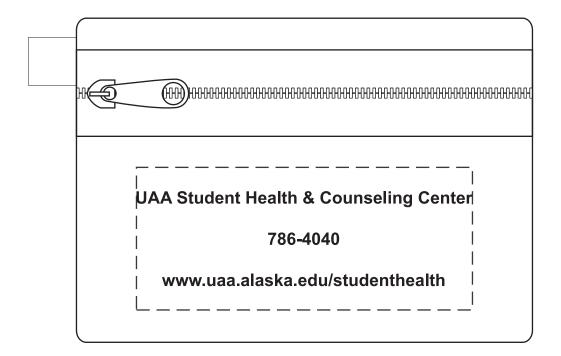

**Order#**: 121740

Product: Escape First Aid Kit - Translucent Frost & Translucent Green

Item #: 1098-103453

Imprint Method: Screen Print on the Back - Green 348 & Metallic Gold 872

## Actual Size of Imprint Dotted Lines Do Not Print

Imprint Area: Front or Back: 1 11/16"H x 31/2"W

300 Translucent Frost with imprint color Green 348

700 Translucent Green with imprint color Metallic Gold 872