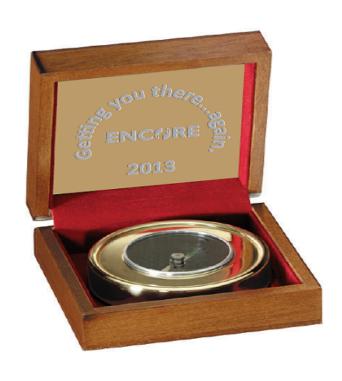

**Order#**: 121725

**Product:** Executive Desk Compass

**Item #**: 1029-103182

Imprint Method: Screen Print on the Outside Cover - Gold 872, Engraved Logo on the Inside Plate

Imprint area on top of box 3" x 3"

Inside lid 2.75" x 2.75"