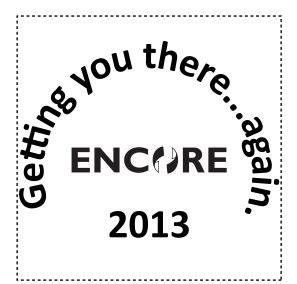

**Order#**: 121725

**Product:** Executive Desk Compass

**Item #**: 1029-103182

Imprint Method: Screen Print on the Outside Cover - Gold 872, Engraved Logo on the Inside Plate

Imprint area on top of box 3" x 3"

Inside lid 2.75" x 2.75"