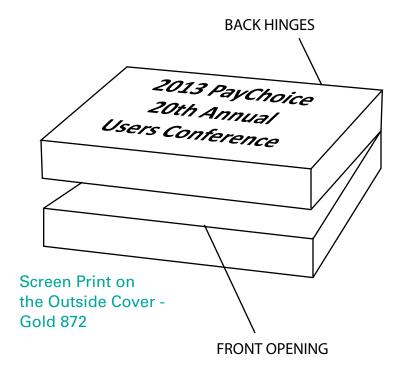

**Order#**: 121725

**Product:** Executive Desk Compass

**Item #**: 1029-103182

Imprint Method: Screen Print on the Outside Cover - Gold 872, Engraved Logo on the Inside Plate

Imprint area on top of box 3" x 3"

## 2013 PayChoice 20th Annual Users Conference