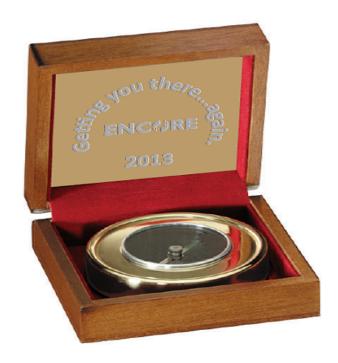

**Order#**: 121725

**Product:** Executive Desk Compass

**Item #**: 1029-103182

Imprint Method: Screen Print on the Outside Cover - Gold 872, Engraved Logo on the Inside Plate

Imprint area on top of box 3" x 3"

Inside lid 2.75" x 2.75"