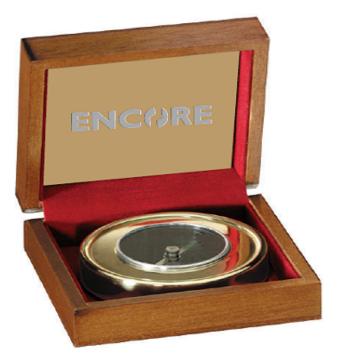

Order#:121725Product:Executive Desk CompassItem #:1029-103182Imprint Method:Screen Print on the Outside Cover - Gold 872, Engraved Logo on the Inside Plate

Imprint area on top of box 3" x 3"

.....