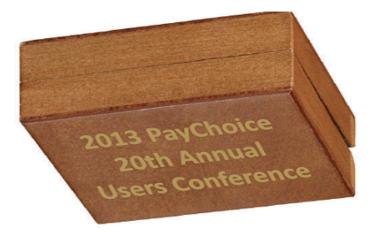

Order#:121725Product:Executive Desk CompassItem #:1029-103182Imprint Method:Screen Print on the Outside Cover - Gold 872, Engraved Logo on the Inside Plate

Imprint area on top of box 3" x 3"

.....

## 2013 PayChoice 20th Annual Users Conference

Inside lid 2.75" x 2.75"

eProof