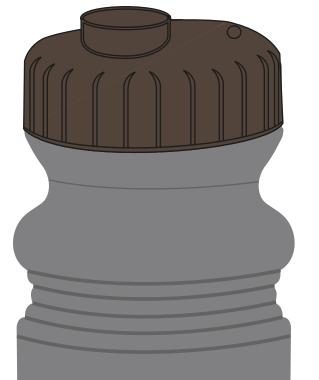

2 Split Rock Drive Suite 11, Cherry Hill, NJ 08003 Telephone: 1-856 424-4818 or 1-800 320-1510 Fax: 1-856 424-5269 Hours of Operation: 9:00 - 5:30 pm Eastern, M - F

**Order#:** 121724 Product: Flipper Translucent Bottle - Translucent Smoke Item #: 1097-303845 Imprint Method: Screen Print on the Wrap Around - Blue 7690, Green 7740, Yellow 124 Customer Service E-mail: service@garrettspecialties.com

to show imprint area