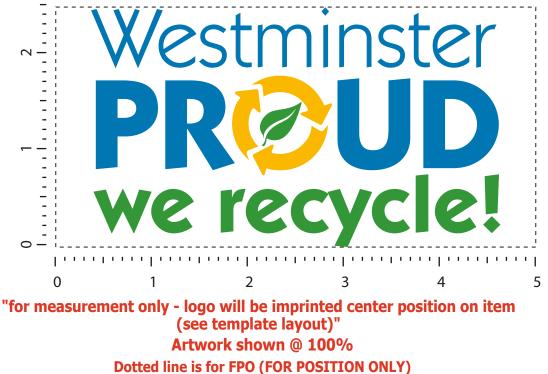

2 Split Rock Drive Suite 11, Cherry Hill, NJ 08003 Telephone: 1-856 424-4818 or 1-800 320-1510 Fax: 1-856 424-5269 Hours of Operation: 9:00 - 5:30 pm Eastern, M - F

**Order#:** 121724 Product: Flipper Translucent Bottle - Translucent Smoke Item #: 1097-303845 Imprint Method: Screen Print on the Wrap Around - Blue 7690, Green 7740, Yellow 124 Customer Service E-mail: service@garrettspecialties.com

to show imprint area