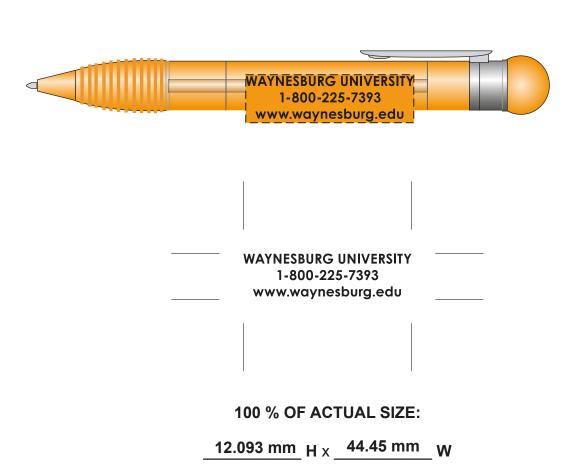

**Order#**: 121722

**Product**: Squishy Top Pen - Translucent Orange

Item #: 1087-300883

Imprint Method: Screen Print on the Barrel - Black

## \*\*\*IMPORTANT INFORMATION\*\*\* (PLEASE READ)

Please proof carefully for spelling errors, omissions, and layout accuracy. It is your responsibility to correct any errors. Garrett Specialties assumes no responsibility for errors after a proof has been authorized to print. Please note changes or revisions to your proof from your original instructions may cause revision in your ship date. Delays in paper proof approval also may require a change in your schedule ship dates. Occasionally, some fax machines may distort the image. Please pay close attention to numbers.

It is imperative that you view your e-proof and submit your approval and/or changes promptly to maintain your anticipated delivery date.

Please keep in mind that this virtual proof is not a printed sample of your artwork on our product. The size and placement of the artwork may vary from this proof when actually printed on the product. Carefully review the attached proof for verification of copy & layout.