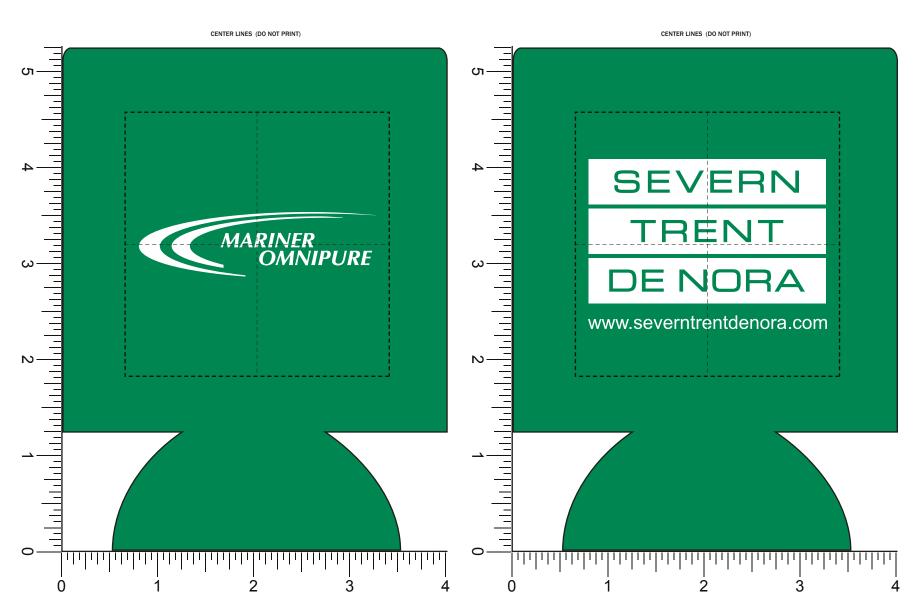

## Order#: 121721 Product: Can Coozies - Green Item #: 1116-100086 Imprint Method: Screen Print on the Front & Back - White