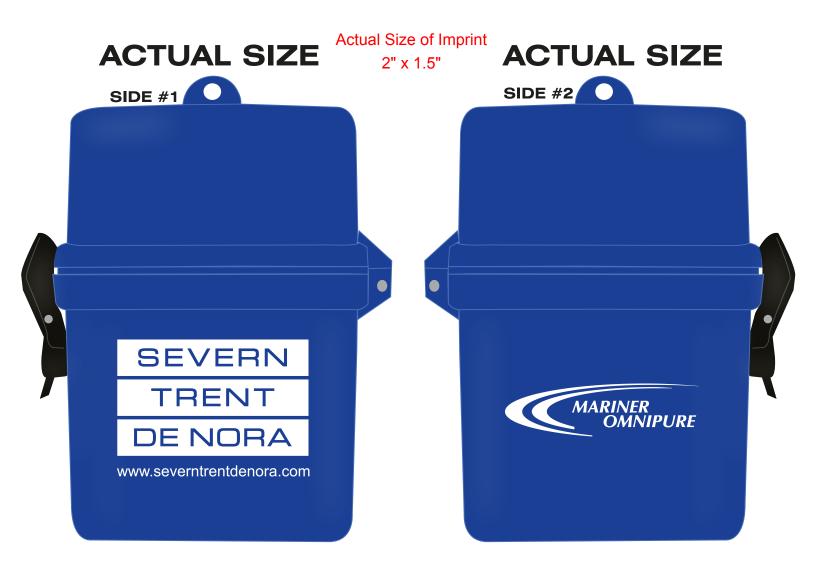

**Order#**: 121721

**Product:** Waterproof Storage Case - Blue

**Item #**: 1008-304502

Imprint Method: Screen Print on the First & Second Side - Lower Base - White

## \*\*\*PLEASE VERIFY IF ALL ARTWORK IS CORRECT.\*\*\*