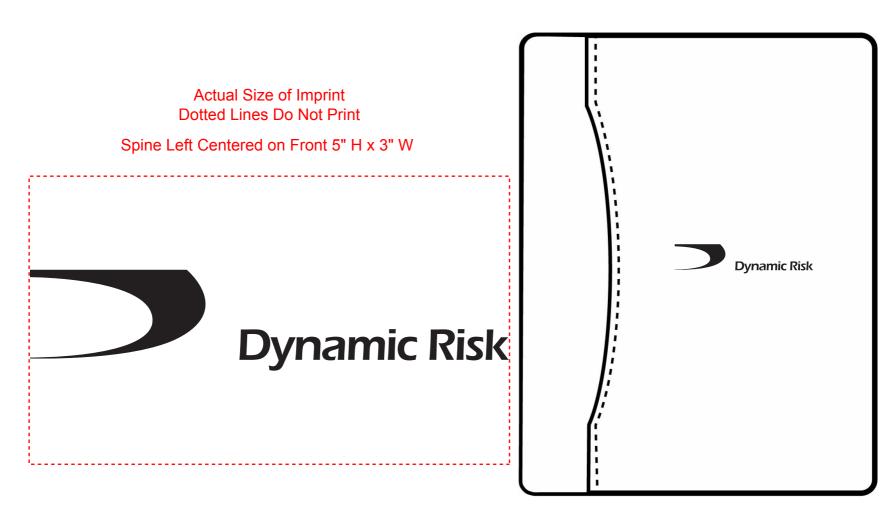

Customer Service E-mail: service@garrettspecialties.com

**Order#**: 121719

**Product:** Hampton Journal Book - Navy

Item #: 1067-302009

Imprint Method: Debossed on the (Spine Left) Front Center

Image Not To Size For Reference Only