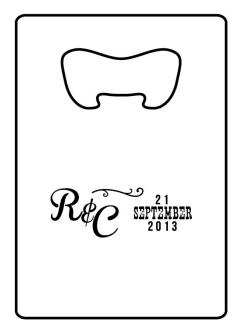

**Order#**: 121620

**Product:** Stainless Credit Card Size Bottle Opener

Item #: 1067-105259

Imprint Method: Laser Engraved on the Side 1: Opener Top - Below Opener.

## **OPTION 1**