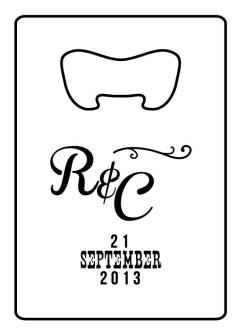

**Order#**: 121620

**Product:** Stainless Credit Card Size Bottle Opener

Item #: 1067-105259

Imprint Method: Laser Engraved on the Side 1: Opener Top - Below Opener.

## **OPTION 2**