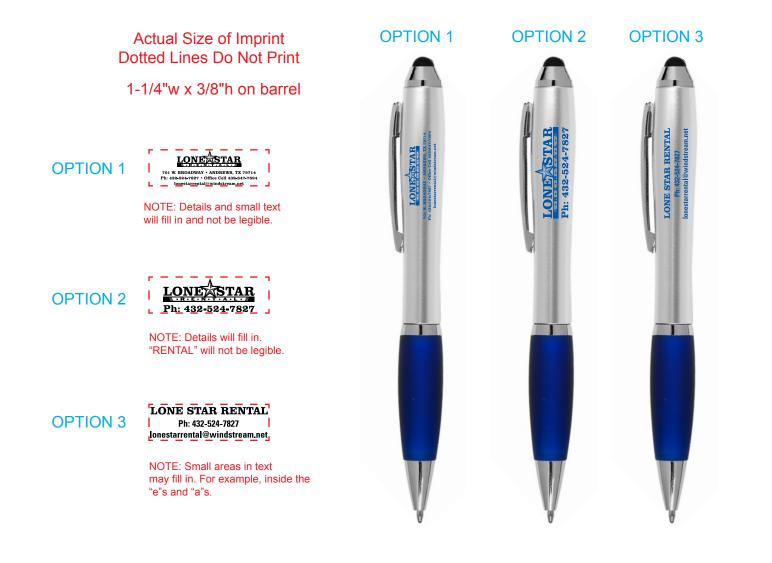

Order#: 121710 Product: Ergo Stylus/Ballpoint Pen for Touchscreen Mobile Devices - Silver/Blue Item #: 1097-306205 Imprint Method: Pad Print on the Barrel-Front Side - Reflex Blue