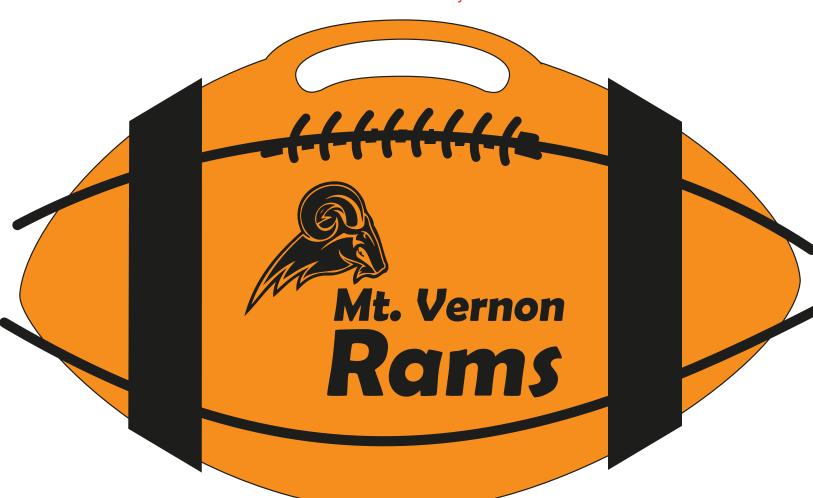

**Order#**: 121709

**Product:** Football Stadium Cushion - Orange

**Item #**: 1116-100631

Imprint Method: Screen Print on the Front & Back - Black

Image Not To Size For Reference Only