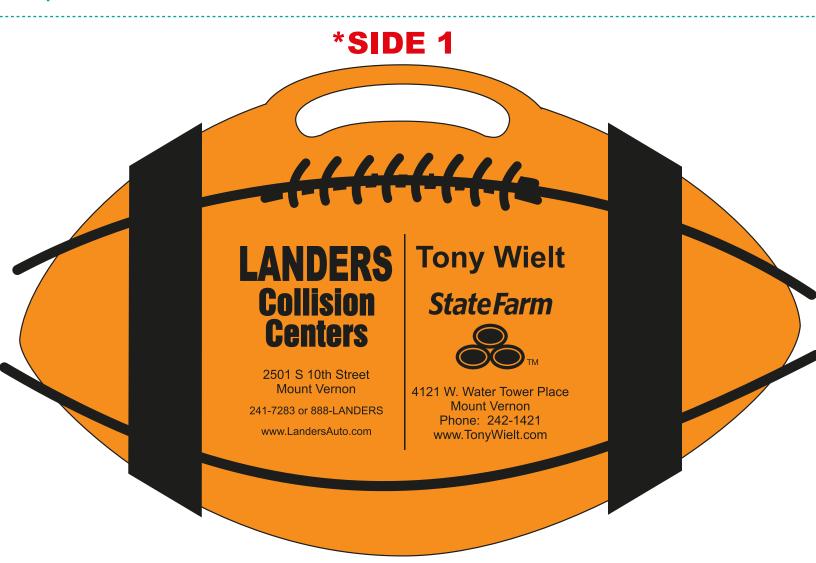

**Order#**: 121709

**Product:** Football Stadium Cushion - Orange

**Item #**: 1116-100631

Imprint Method: Screen Print on the Front & Back - Black

Image Not To Size For Reference Only