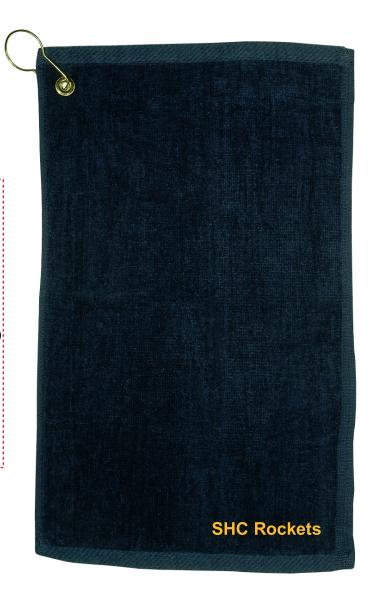

CAREFULLY REVIEW THE ARTWORK ATTACHED.

Order#: 121701

**Product:** Fingertip Towel with Grommet - Dark Colors - Navy

**Item #**: 1097-306206

Imprint Method: Heat Transfer on the Front - Dark Yellow 1235

Actual Size of Imprint
Dotted Lines Do Not Print

4"w x 3"h on lower right corner

## SHC Rockets