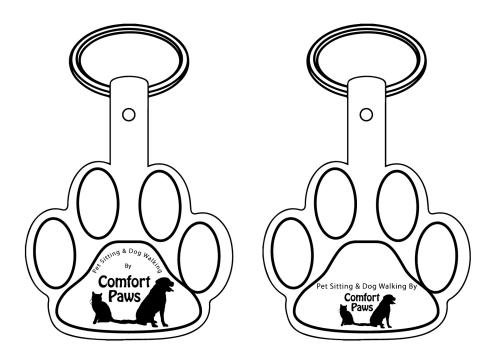

Order#: 121700 Product: Paw Flexible Key Tag - Translucent Red Item #: 1098-102526 Imprint Method: Pad Print on the On Pad - Black

## PLEASE INDICATE OPTION 1 OR 2 IN COMMENT BOX AREA WHEN APPROVING.

Imprint Area: Pad Imprint: 1 15/16"H x 2 1/8"W Toes: 7/16" Diameter

**OPTION 1** 

**OPTION 2** 