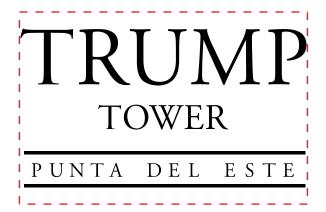

Order#: 121698 Product: Passport Holder Item #: 1041-104677 Imprint Method: Deboss

## REVISED

Actual Size of Imprint Dotted Lines Do Not Print

Outside 3 x 2

Image Not To Size For Reference Only