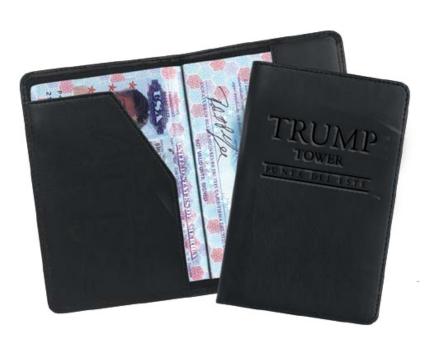

Order#: 121698 Product: Passport Holder Item #: 1041-104677 Imprint Method: Deboss

## REVISED

Actual Size of Imprint Dotted Lines Do Not Print

Outside 3 x 2

Image Not To Size For Reference Only