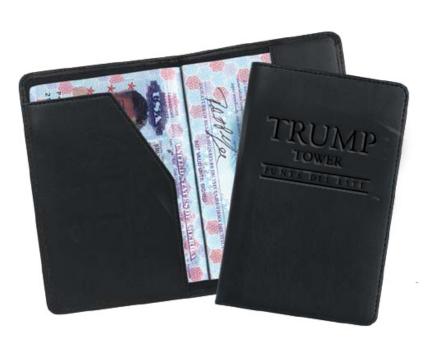

Order#: 121698 **Product:** Passport Holder Item #: 1041-104677 Imprint Method: Deboss

> Actual Size of Imprint Dotted Lines Do Not Print

> > Outside 3 x 2

Image Not To Size For Reference Only