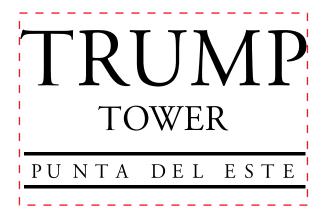

Order#: 121698 **Product:** Passport Holder Item #: 1041-104677 Imprint Method: Deboss

> Actual Size of Imprint Dotted Lines Do Not Print

> > Outside 3 x 2

Image Not To Size For Reference Only